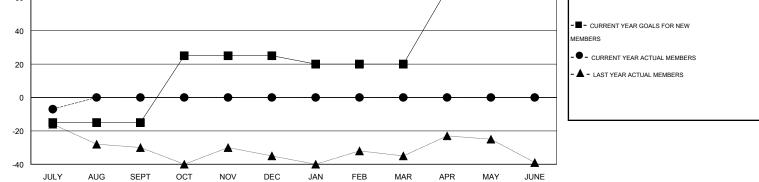

## GMT: CHRIS LEWIS

| LOCATION |      | SCOTIA |
|----------|------|--------|
| LUCATION | NOVA | SCUTIA |

 $\mathsf{GMT} \: \mathsf{CA} \: 2$ 

|                       |                  | Clubs     |                       |                  |               |                    | Members                             |                    |                  |
|-----------------------|------------------|-----------|-----------------------|------------------|---------------|--------------------|-------------------------------------|--------------------|------------------|
| RESULTS FOR 2016-2017 |                  |           | RESULTS FOR 2016-2017 |                  |               |                    |                                     |                    |                  |
| QUARTER               | NEW CLUB<br>GOAL | NEW CLUBS | DROPPED<br>CLUBS      | NET<br>GAIN/LOSS | QUARTER       | NEW MEMBER<br>GOAL | CHARTER AND<br>NEW MEMBERS<br>ADDED | DROPPED<br>MEMBERS | NET<br>GAIN/LOSS |
| JULY/AUG/SEPT         | 0                | 0         | 0                     | 0                | JULY/AUG/SEPT | -15                | 9                                   | 16                 | -7               |
| OCT/NOV/DEC           | 1                | 0         | 0                     | 0                | OCT/NOV/DEC   | 40                 | 0                                   | 0                  | 0                |
| JAN/FEB/MAR           | 0                | 0         | 0                     | 0                | JAN/FEB/MAR   | -5                 | 0                                   | 0                  | 0                |
| APR/MAY/JUNE          | 1                | 0         | 0                     | 0                | APR/MAY/JUNE  | 45                 | 0                                   | 0                  | 0                |