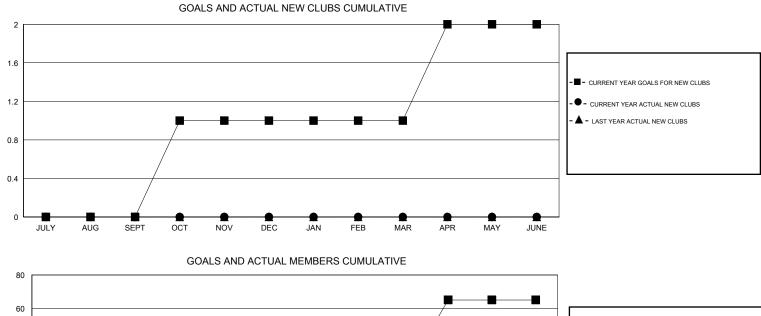

## GMT: CHRIS LEWIS

| LOCATION |      | SCOTIA |
|----------|------|--------|
| LUCATION | NOVA | SCUTIA |

 $\mathsf{GMT} \: \mathsf{CA} \: 2$ 

|                       |                  | Clubs     |                       |                  |               |                    | Members                             |                    |                  |
|-----------------------|------------------|-----------|-----------------------|------------------|---------------|--------------------|-------------------------------------|--------------------|------------------|
| RESULTS FOR 2016-2017 |                  |           | RESULTS FOR 2016-2017 |                  |               |                    |                                     |                    |                  |
| QUARTER               | NEW CLUB<br>GOAL | NEW CLUBS | DROPPED<br>CLUBS      | NET<br>GAIN/LOSS | QUARTER       | NEW MEMBER<br>GOAL | CHARTER AND<br>NEW MEMBERS<br>ADDED | DROPPED<br>MEMBERS | NET<br>GAIN/LOSS |
| JULY/AUG/SEPT         | 0                | 0         | 0                     | 0                | JULY/AUG/SEPT | -15                | 9                                   | 16                 | -7               |
| OCT/NOV/DEC           | 1                | 0         | 0                     | 0                | OCT/NOV/DEC   | 40                 | 0                                   | 0                  | 0                |
| JAN/FEB/MAR           | 0                | 0         | 0                     | 0                | JAN/FEB/MAR   | -5                 | 0                                   | 0                  | 0                |
| APR/MAY/JUNE          | 1                | 0         | 0                     | 0                | APR/MAY/JUNE  | 45                 | 0                                   | 0                  | 0                |